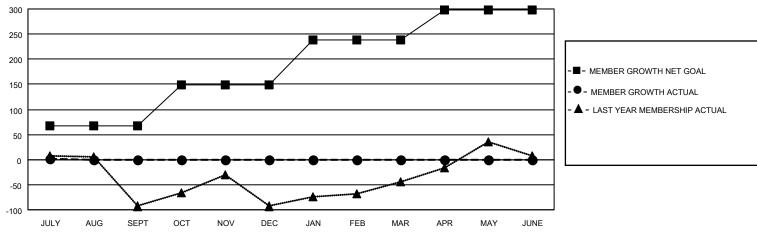

## GOALS AND ACTUAL MEMBERS CUMULATIVE

| DROPPED CLUBS: 0 |   | 4 CLUBS OF 47 ADDED 1 OR<br>MORE NEW MEMBERS | GENDER DISTRIBUTION                |                              |  |
|------------------|---|----------------------------------------------|------------------------------------|------------------------------|--|
|                  |   | NORE NEW MEMBERS                             | MALE<br>FEMALE                     | 645 (51.15%)<br>615 (48.77%) |  |
| DROPPED MEMBERS  |   |                                              | NON BINARY PREFER NOT TO ANSWER    | 1 (0.08%)                    |  |
| DECEASED         | 0 |                                              | THEFERMOTIONIOWER                  | 0 (0.0070)                   |  |
| CLUB CANCELLED   | 0 | CLICK HERE FOR CUMULATIVE                    | TOTAL FAMILY UNIT MEMBERS          | 61                           |  |
| OTHER            | 5 | MEMBERSHIP DATA                              |                                    |                              |  |
| TOTAL 5          |   |                                              | FAMILY MEMBERS PAYING HALF DUES 32 |                              |  |
|                  |   |                                              |                                    |                              |  |

## MONTHLY MEMBERSHIP PROGRESS REPORT

LOCATION ZAMBIA District 413 Results as of: 7/31/2022

| Clubs RESULTS FOR 2022-2023 |   |   |   | Members RESULTS FOR 2022-2023 |    |   |   |
|-----------------------------|---|---|---|-------------------------------|----|---|---|
|                             |   |   |   |                               |    |   |   |
| JULY/AUG/SEPT               | 0 | 0 | 0 | JULY/AUG/SEPT                 | 68 | 8 | 5 |
| OCT/NOV/DEC                 | 1 | 0 | 0 | OCT/NOV/DEC                   | 80 | 0 | 0 |
| JAN/FEB/MAR                 | 3 | 0 | 0 | JAN/FEB/MAR                   | 90 | 0 | 0 |
| APR/MAY/JUNE                | 1 | 0 | 0 | APR/MAY/JUNE                  | 60 | 0 | 0 |