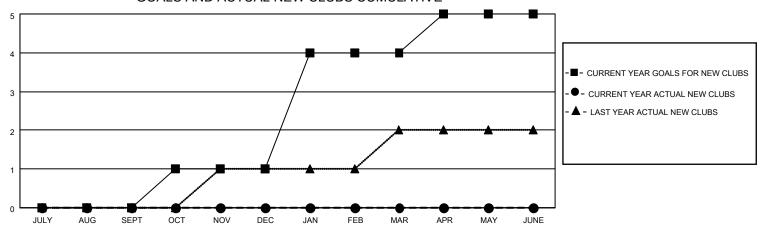

## GOALS AND ACTUAL NEW CLUBS CUMULATIVE

## MONTHLY MEMBERSHIP PROGRESS REPORT

LOCATION ZAMBIA District 413 Results as of: 7/31/2022

| Clubs RESULTS FOR 2022-2023 |   |   |   | Members RESULTS FOR 2022-2023 |    |   |   |
|-----------------------------|---|---|---|-------------------------------|----|---|---|
|                             |   |   |   |                               |    |   |   |
| JULY/AUG/SEPT               | 0 | 0 | 0 | JULY/AUG/SEPT                 | 68 | 8 | 5 |
| OCT/NOV/DEC                 | 1 | 0 | 0 | OCT/NOV/DEC                   | 80 | 0 | 0 |
| JAN/FEB/MAR                 | 3 | 0 | 0 | JAN/FEB/MAR                   | 90 | 0 | 0 |
| APR/MAY/JUNE                | 1 | 0 | 0 | APR/MAY/JUNE                  | 60 | 0 | 0 |